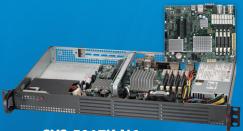

## Short Depth Server Appliances

SYS-5018A-FTN4 (Front I/O)

A1SRi-2758F

**SYS-5017K-N6** (Rear I/O)

X9SKV-B915