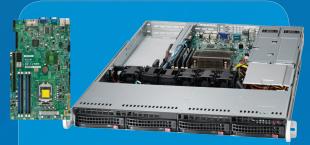

## High Performance Rackmount / IPC Solutions

SYS-5017C-URF (Rear I/O)

X9SPU-F

SYS-6017R-TDF+ (Rear I/O)

X9DRD-LF

- Standard Form Factor and High Performance Motherboards
- Optimized Short-Depth Industrial Rackmount Platforms
- Energy Efficient Platinum Level and Gold Level Power Supplies
- Fully Optimized, SuperServers Ready to Deploy Solutions
- Remote Management by IPMI
- Worldwide Service with Extended Product Life Cycle Support
- High Performance Intel® Xeon® Processor E3-1200 v2, & E5-2600 v2 product family