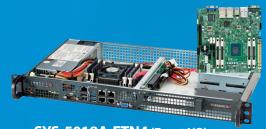

## Short Depth Server Appliances

SYS-5018A-FTN4 (Front I/O)

A1SRi-2758F

**SYS-5017K-N6** (Rear I/O)

X9SKV-B915